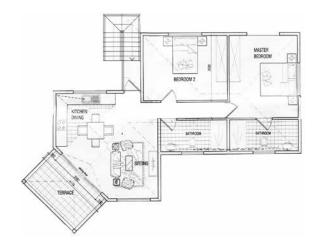

## Apartmenthouse

These apartments have a fully equipped kitchen, seating, a master bedroom with a private bathroom and a second bedroom with a bathroom. From the balcony you can see over the Beau Vallon bay and watch the sunset. The apartment house has 2 apartments for 4 people each. The apartment is about 12 minutes' walk from the beach, which has an offshore reef. This stretch of beach is ideal for snorkeling, drops to about 4 meters at high tide and you can see all the fish, corals and even turtles.

| About the accommodation: |                                                                                                                                                                                             |
|--------------------------|---------------------------------------------------------------------------------------------------------------------------------------------------------------------------------------------|
| LOCATION                 | Mahé, Beau Vallon, La Batie road, Seychelles                                                                                                                                                |
|                          |                                                                                                                                                                                             |
| NUMBER OF PERSONS        | 4 persons children can add an extra bed                                                                                                                                                     |
| APARTMENT                | 2 big bedrooms, 2 bathrooms, kitchen, livingroom with sitting area and balcony or terrasse                                                                                                  |
| BENEFITS                 | Separate entrance, air condition in bedrooms                                                                                                                                                |
| SERVICES                 | Laundry service, final cleaning                                                                                                                                                             |
| PARKING                  | Private parking in front of the house                                                                                                                                                       |
| INTERNET                 | Wifi available at the accommodation                                                                                                                                                         |
| VIEW                     | View over the Beau Vallon bay                                                                                                                                                               |
| BATHROOM                 | Toilet, shower and towels -                                                                                                                                                                 |
| KITCHEN                  | Coffee machine, gas stove , fridge and freezer, microwave, dishes                                                                                                                           |
| WALKING DISTANCE         | 15 walking minutes to the Beau Vallon bay, 20 walking minutes to the dive center and stores                                                                                                 |
| HOUSE                    | Apartmenthouse with 2 apartments                                                                                                                                                            |
| BREAKFAST & DINNER       | ask in accomodation                                                                                                                                                                         |
| RESTAURANTS              | 20 walking minutes to the closest restaurants including pizzeria "Baobab", the Italian restaurantsLa Perle Noire" and "La Fontaine", buffet at the "Boat House" and take-aways on the beach |
| TRANSPORT CONNECTIONS    | Bus station La Batie: 4 time per day, Bus station coast road (within 9 min.walking distance) every 15 minutes                                                                               |
| Distances                | Victoria: ca. 5 km / Airport: ca. 13 km / Fähre: ca. 6 km / South (Anse Takamaka): ca. 31 km                                                                                                |
| TRAVEL SERVICES          | Island hopping, yacht trips, diving, snorkeling                                                                                                                                             |
| RECOMMENDATIONS          | Buying fresh fish directly from the fishermen at the beach, grocery shopping at Mike's Store next to the dive center                                                                        |
|                          |                                                                                                                                                                                             |