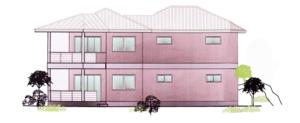

## **HORIZON** – Selfcatering Apartmenthouse

## Apartmenthouse

These apartments have a fully equipped kitchen, seating, a master bedroom with a private bathroom and a second bedroom with a bathroom. From the balcony you can see over the Beau Vallon bay and watch the sunset. The apartment house has 2 apartments for 4 people each. The apartment is about 12 minutes' walk from the beach, which has an offshore reef. This stretch of beach is ideal for snorkeling, drops to about 4 meters at high tide and you can see all the fish, corals and even turtles.